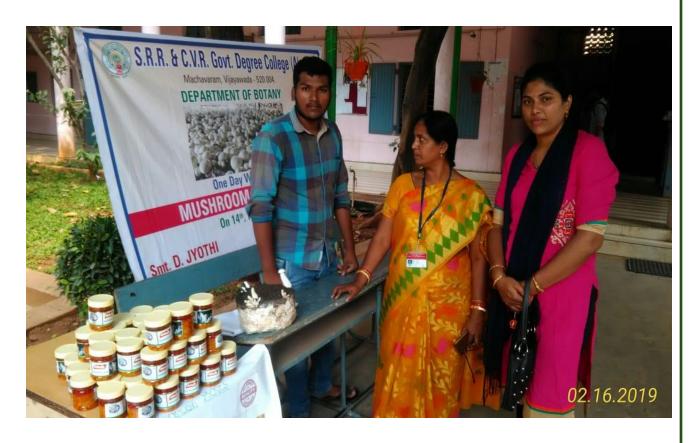

Department of Botany Faculty supervising the student organized stalls

#### Value added Products:

- Mushroom Chips
- Mushroom Biscuit.
- Mushroom Soup Powder.
- Mushroom Nuggets.
- Mushrooms pickle
- Mushroom jam
- Mushroom sauce
- Mushroom candy
- Mushroom preserve

They exhibited all the mushroom products and organized the stalls involving students and later gave a powerpoint presentation to students on Mushroom production in detail

#### Mushroom Stalls organized in February and March 2019:

The workshop was very informative and beneficial to Botany students in two ways, one in gaining experience in entrepreneurship and second one as a hands-on training program.