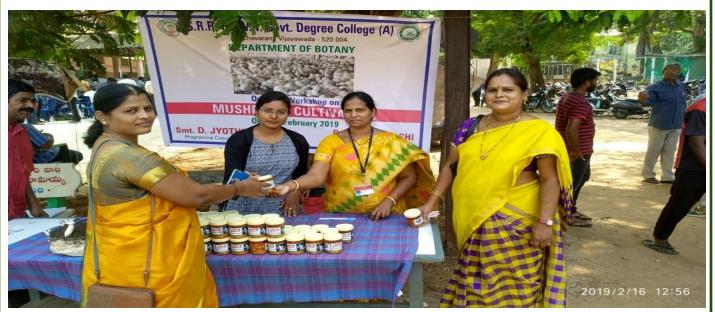

#### Mushroom Stalls organized in February and March 2019:

The workshop was very informative and beneficial to Botany students in two ways, one in gaining experience in entrepreneurship and second one as a hands-on training program.

Department of Botany Faculty supervising the student organized stalls

#### Value added Products:

- Mushroom Chips
- Mushroom Biscuit.
- Mushroom Soup Powder.
- Mushroom Nuggets.
- Mushrooms pickle
- Mushroom jam
- Mushroom sauce
- Mushroom candy
- Mushroom preserve

They exhibited all the mushroom products and organized the stalls involving students and later gave a powerpoint presentation to students on Mushroom production in detail