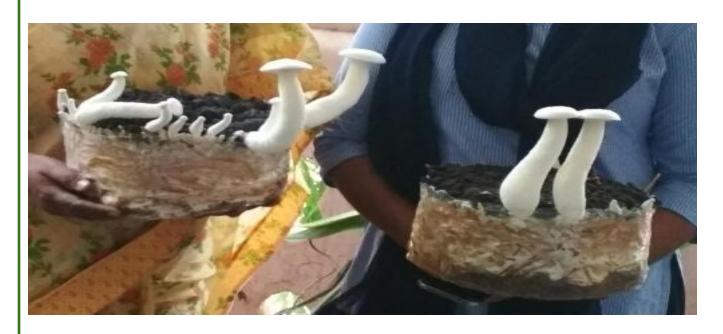

is variety for commercial mushroom farming.

Average price for white button mushroom is in between 50-100 rs per kg this depends upon market demand. White Button mushroom is consumed mostly in hotels and metro cities.



Mushrooms contain proteins, carbohydrates, fats, vitamins and minerals; and these nutritional qualities of mushrooms warrant their widespread usage as an alternative and important food supplement in many cultures across the world.10-Nov-2020.

Skilled persons demonstrated the preparation of various mushroom products in small quantities to students and explained the nutritional and commercial value of products and the opportunity to become women Entrepreneurs in this area. They explained the business Market and commercial value of Mushroom products area wise and type wise



#### **Students displaying Cultivated Mushrooms**

#### Value added Products:

- Mushroom Chips
- Mushroom Biscuit.
- Mushroom Soup Powder.
- Mushroom Nuggets.
- Mushrooms pickle
- Mushroom jam
- Mushroom sauce
- Mushroom candy
- Mushroom preserve

They exhibited all the mushroom products and organized the stalls involving students and later gave a powerpoint presentation to students on Mushroom production in detail

#### Mushroom Stalls organized in February and March 2019:





The workshop was very informative and beneficial to Botany students in two ways, one in gaining experience in entrepreneurship and second one as a hands-on training program.

SRR & CVR Government Degree College

180 9001: 2015 Certified Institution: Ranked by NIRF in 101-150 band at NIRF-2020 & 151-2
in NIRF 201