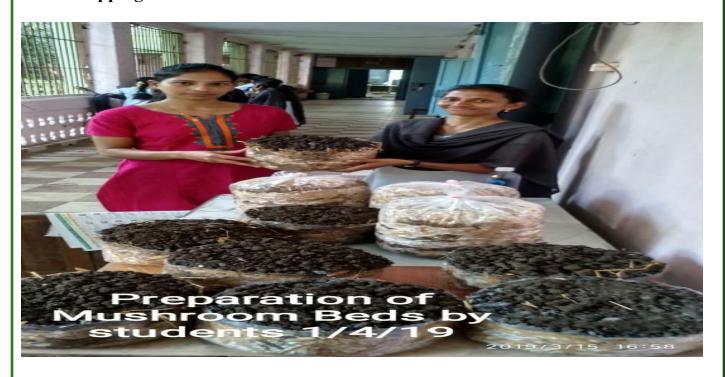

- 1. Mushroom Spawn.
- 2. preparing compost.
- 3. Spawning of mulch.
- 4. Casing.
- 5. Cropping and harvest administration.

Preparation of Nursery Beds by students in the process of Mushroom cultivation: