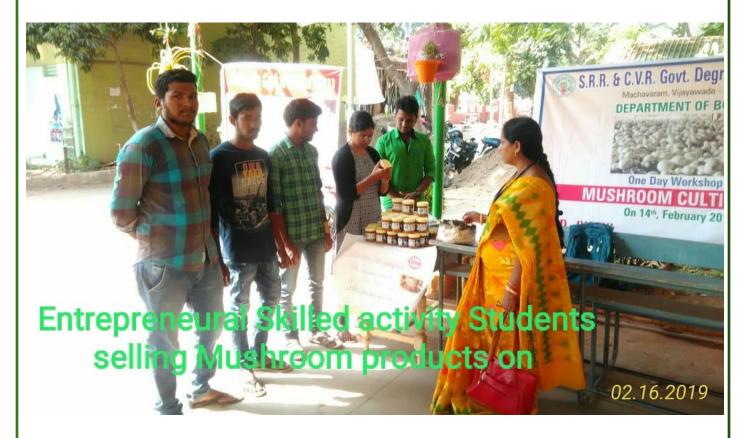

#### **Motive of this program:**

- Providing students Onsite, practical and real time experience.
- Creating awareness on the various Mushroom products and their uses
- Creating awareness on the process of Mushroom cultivation
- Enlightening the students on becoming a Entrepreneur through Mushroom cultivation.

Skilled persons demonstrated the preparation of various mushroom products in small quantities to students and explained the nutritional and commercial value of products and the opportunity to become women Entrepreneurs in this area. They explained the business Market and commercial value of Mushroom products area wise and type wise