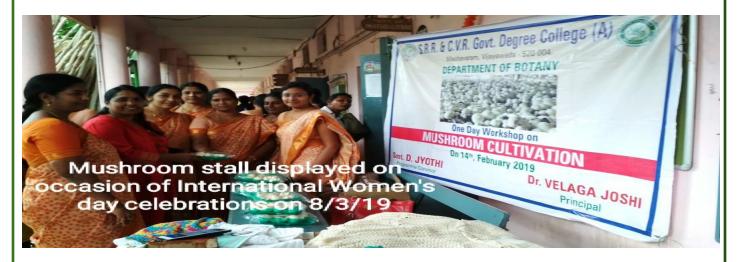

#### Mushroom Stalls organized in February and March 2019:

The workshop was very informative and beneficial to Botany students in two ways, one in gaining experience in entrepreneurship and second one as a hands-on training program.

Department of Botany Faculty supervising the student organized stalls